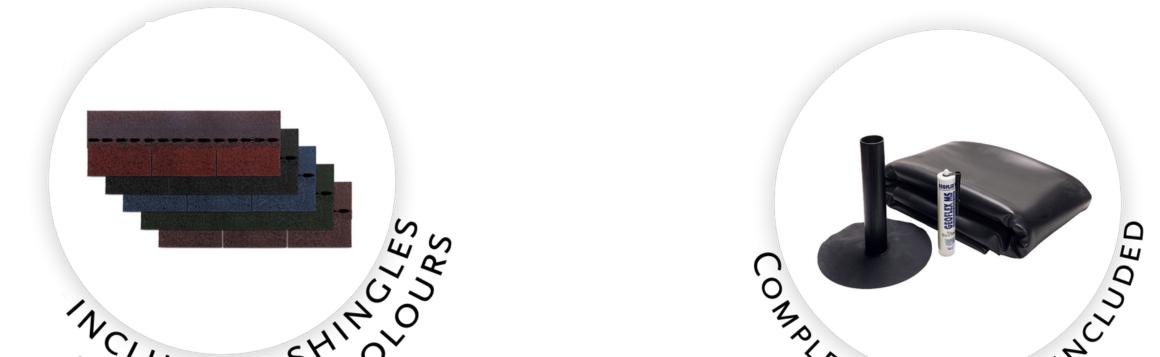

### Step 2: Roof

Choose your desired roof type. If you choose the apex roof, you get free roof shingles, which are available in five colours. Flat roof buildings generally come under 2500mm height.

O MIRA

### Step 6: A range of other options

Now the base of your summer house, log cabin, garage or gazebo is ready, you can select the finishing. Many of our options are included in the price, such as roof shingles and chrome or brass door fittings. Buildings with a pyramid roof are finished with a metal cap.