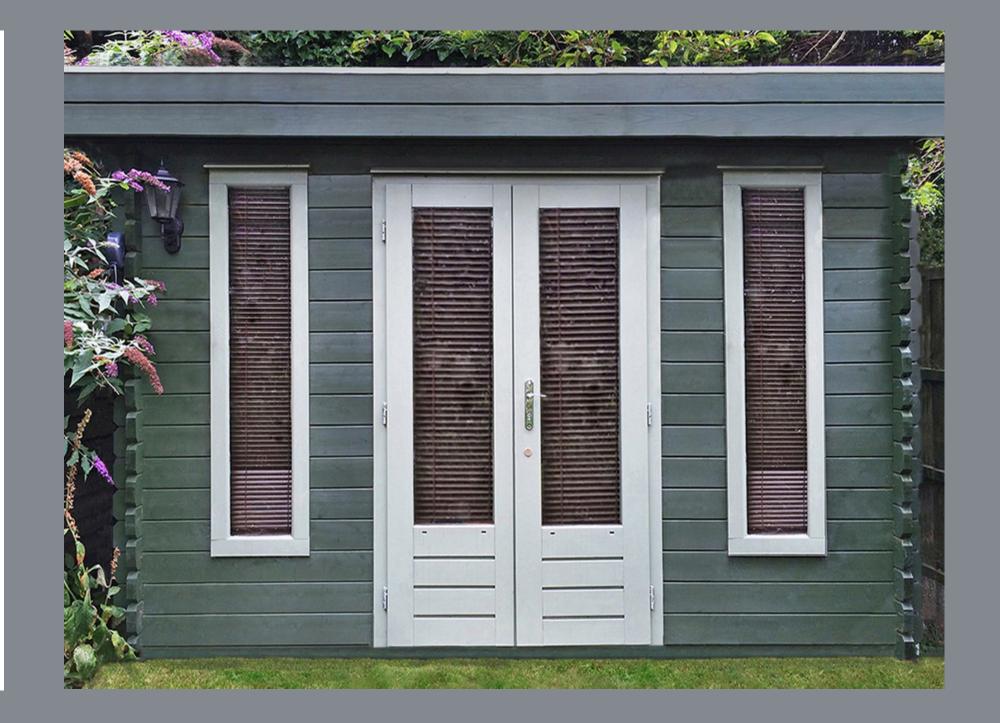

### **Step 3: Doors**

Select the door you like and add it to your plan by clicking the +. All our doors include a 3-point locking system and high-quality double glazing. Want additional doors? Select a new door and add it in the same way. The "+" indicates where your door will fit, you can then move it along the wall to where you want it.

### **Step 4: Windows**

Below your design you can select a window. All our windows have high quality double glazing. Select your desired window and add it to your plan by clicking the +. Want additional windows? Select a new window and add it in the same way. The "+" indicates where your window will fit. Like the doors you can move it to the location you desire.