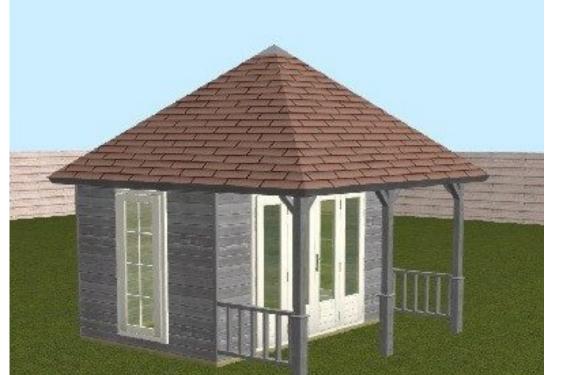

### **Step 5: Factory treatments**

Your summer house, log cabin or canopy can also be treated. Every treatment has his own benefits. We can finish your building in three different ways:

- Spray treatment in transparent white, blue-grey, brown or green.
- Pressure treatment in green or brown (not available for summer houses).
- Paint treatment (transparent or opaque) is available in natural Transparent Oak or a range of contemporary colours. Please see some examples below.

Select your desired colour and our configurator will automatically add this to your 3D example. You can choose a maximum of three different colours per building.

| RAL 7024      | RAL 9010   | RAL 7037   |
|---------------|------------|------------|
| Graphite Grey | Pure White | Dusty Grey |
| RAL 7032      | RAL 7021   | RAL 7039   |