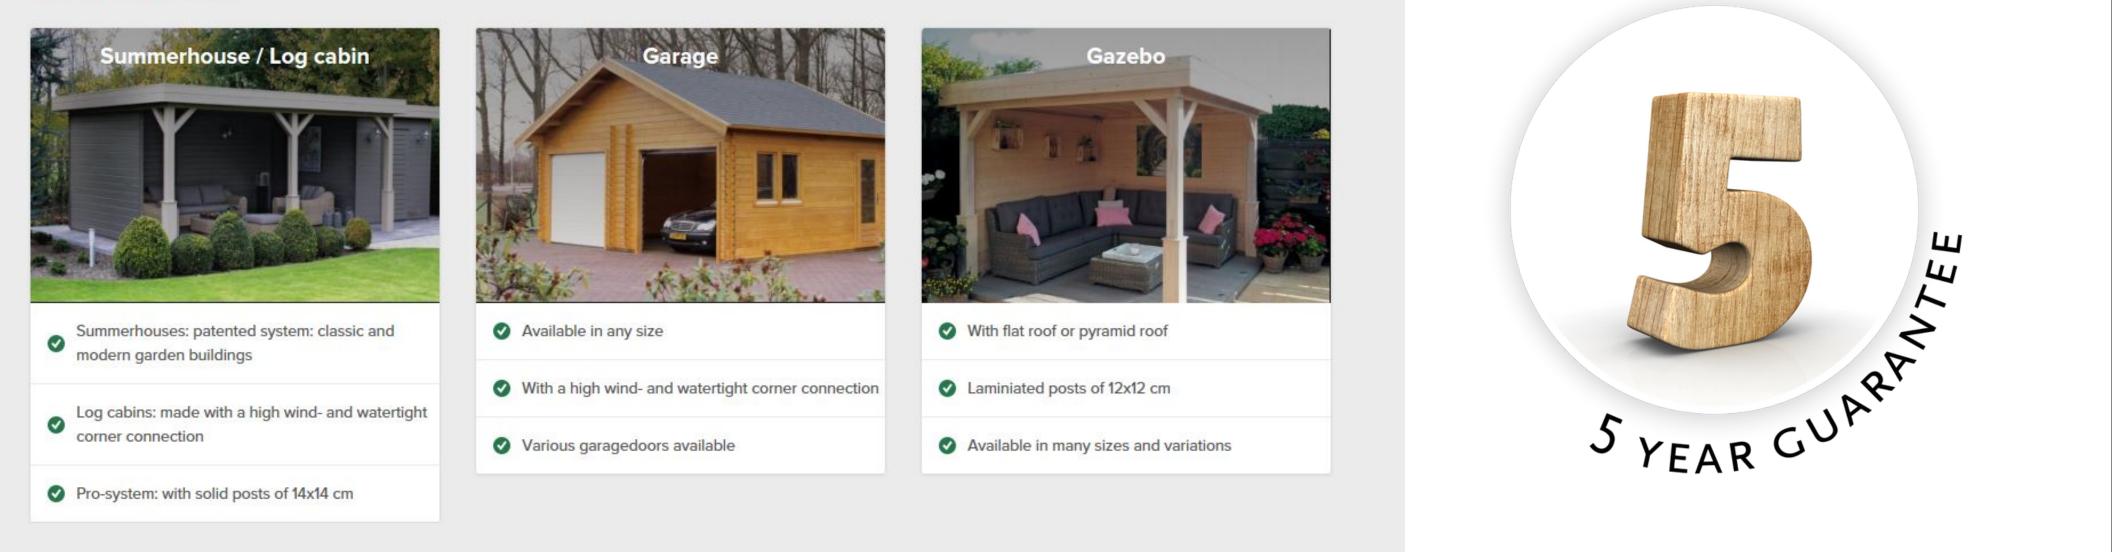

### Choose a category & template for your building

#### Here you can choose from three different categories:

**Choose a category** 

After selecting the category you want, you can then select the desired template. You can narrow your search using the filters. When you have found the desired template, click 'start design' to begin.