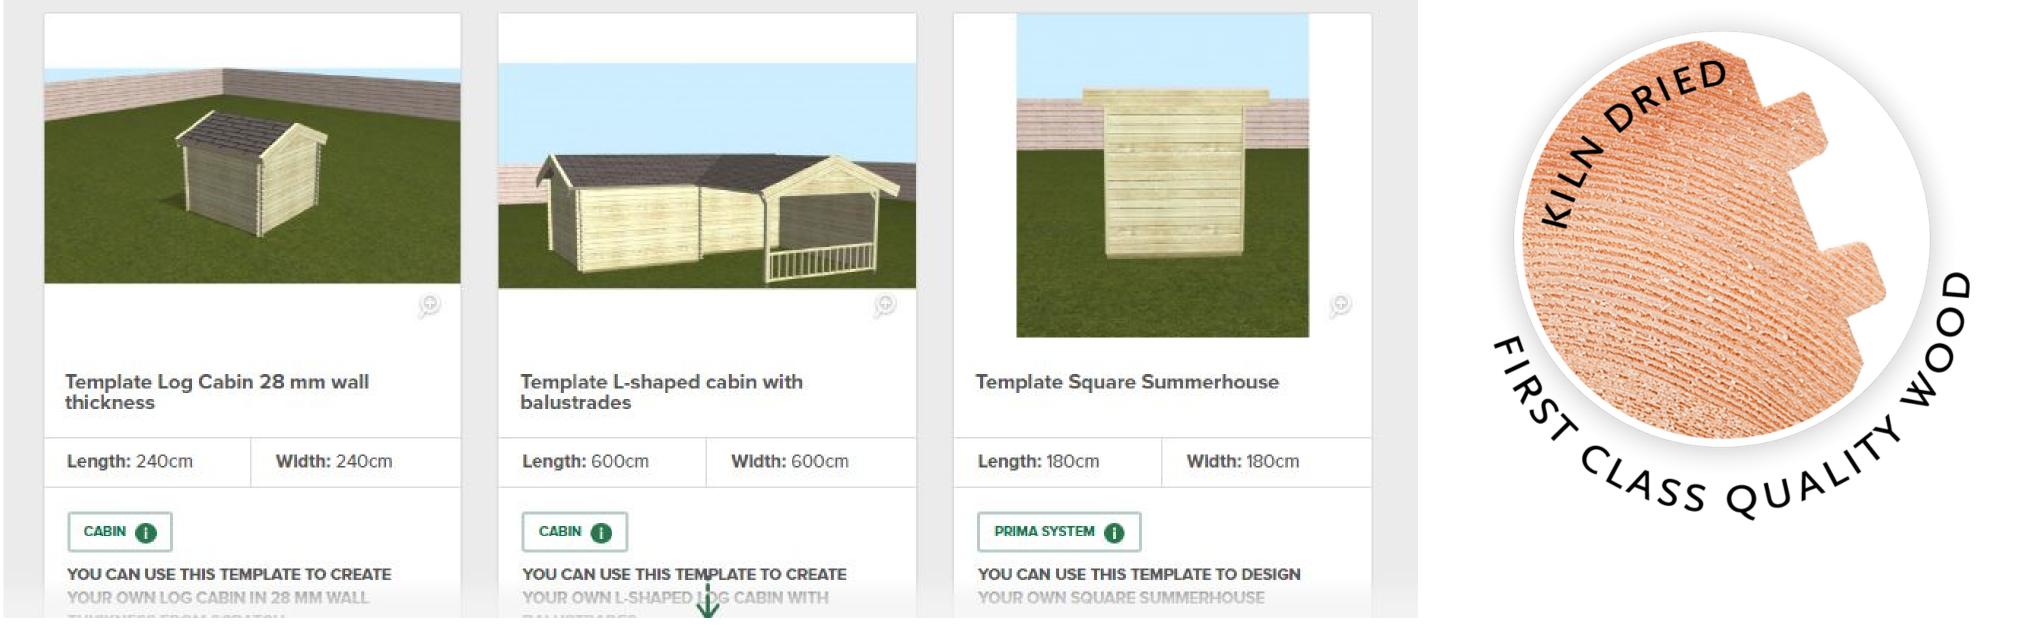

### Choose a category & template for your building

#### Here you can choose from three different categories:

**Choose a category** 

After selecting the category you want, you can then select the desired template. You can narrow your search using the filters. When you have found the desired template, click 'start design' to begin.