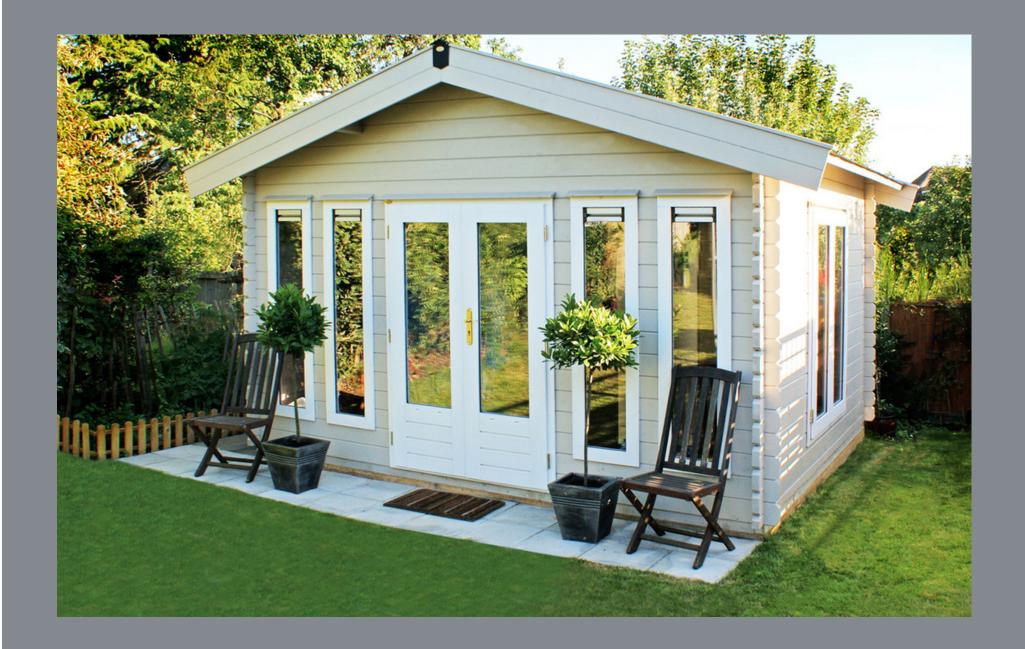

### Step 2: Roof

Choose your desired roof type. If you choose the apex roof, you get free roof shingles, which are available in five colours. Flat roof buildings generally come under 2500mm height.

O MIRA

### **Step 3: Doors**

Select the door you like and add it to your plan by clicking the +. All our doors include a 3-point locking system and high-quality double glazing. Want additional doors? Select a new door and add it in the same way. The "+" indicates where your door will fit, you can then move it along the wall to where you want it.

### **Step 4: Windows**

Below your design you can select a window. All our windows have high quality double glazing. Select your desired window and add it to your plan by clicking the +. Want additional windows? Select a new window and add it in the same way. The "+" indicates where your window will fit. Like the doors you can move it to the location you desire.