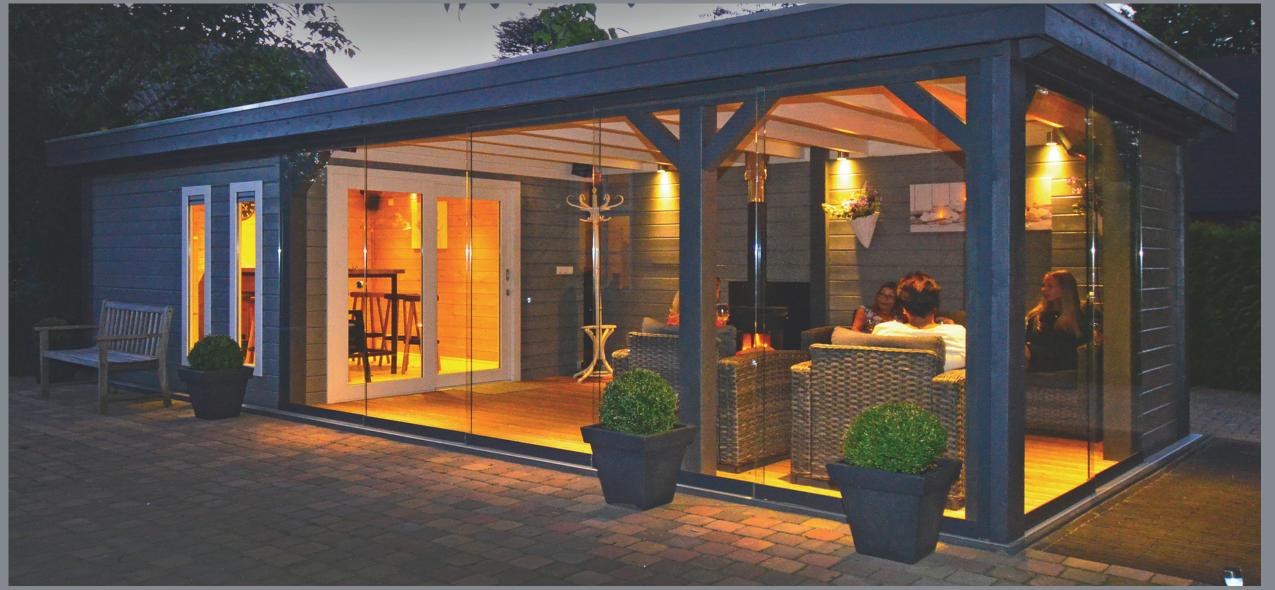

### **Step 1: Walls and posts**

Here you can select the shape, dimension and section of your garden building. You can change the dimension by dragging the walls inwards and outwards. At this stage you also have the opportunity to add a canopy, extension or sliding glass wall. You can add these options by clicking on the walls of the building.

If you select a sliding glass wall, you can also expand and reduce this wall. When choosing a canopy, you can make it as long as you like. You can also select your own choice of posts and optional decorative bases. The configurator also offers you the opportunity to design balustrades.