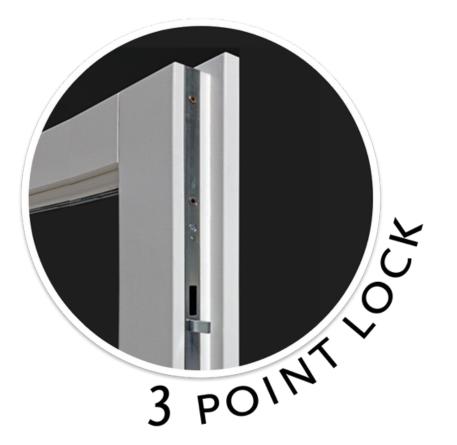

### **Step 3: Doors**

Select the door you like and add it to your plan by clicking the +. All our doors include a 3-point locking system and high-quality double glazing. Want additional doors? Select a new door and add it in the same way. The "+" indicates where your door will fit, you can then move it along the wall to where you want it.