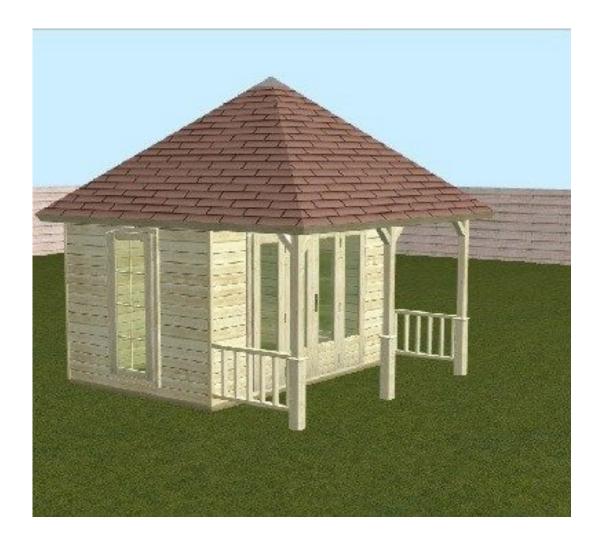

### **Step 1: Walls and posts**

Here you can select the shape, dimension and section of your garden building. You can change the dimension by dragging the walls inwards and outwards. At this stage you also have the opportunity to add a canopy, extension or sliding glass wall. You can add these options by clicking on the walls of the building.

If you select a sliding glass wall, you can also expand and reduce this wall. When choosing a canopy, you can make it as long as you like. You can also select your own choice of posts and optional decorative bases. The configurator also offers you the opportunity to design balustrades.

### Step 2: Roof

Choose your desired roof type. If you choose the apex roof, you get free roof shingles, which are available in five colours. Flat roof buildings generally come under 2500mm height.

O MIRA