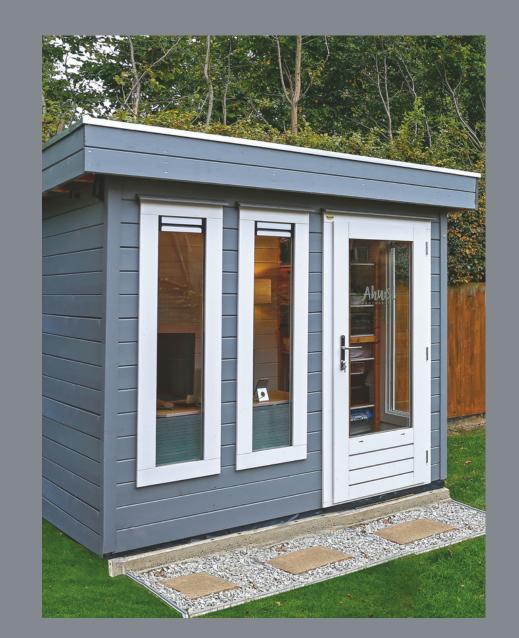

### **Step 1: Walls and posts**

Here you can select the shape, dimension and section of your garden building. You can change the dimension by dragging the walls inwards and outwards. At this stage you also have the opportunity to add a canopy, extension or sliding glass wall. You can add these options by clicking on the walls of the building.

### **Step 3: Doors**

Select the door you like and add it to your plan by clicking the +. All our doors include a 3-point locking system and high-quality double glazing. Want additional doors? Select a new door and add it in the same way. The "+" indicates where your door will fit, you can then move it along the wall to where you want it.

### **Step 4: Windows**

Below your design you can select a window. All our windows have high quality double glazing. Select your desired window and add it to your plan by clicking the +. Want additional windows? Select a new window and add it in the same way. The "+" indicates where your window will fit. Like the doors you can move it to the location you desire.