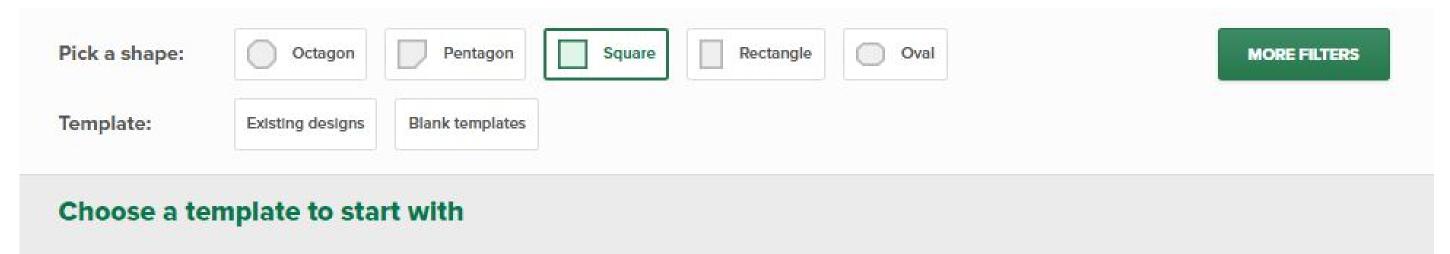

### **Step 1: Walls and posts**

Here you can select the shape, dimension and section of your garden building. You can change the dimension by dragging the walls inwards and outwards. At this stage you also have the opportunity to add a canopy, extension or sliding glass wall. You can add these options by clicking on the walls of the building.