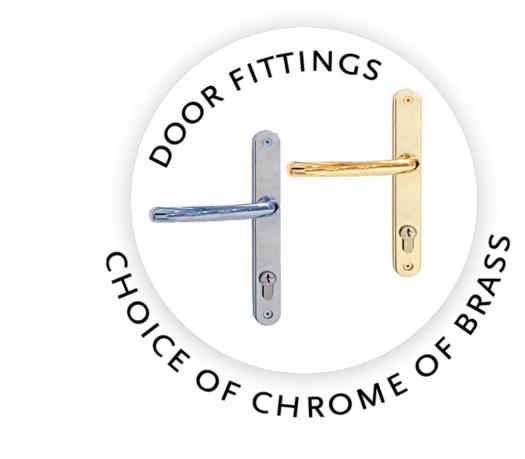

### Step 6: A range of other options

Now the base of your summer house, log cabin, garage or gazebo is ready, you can select the finishing. Many of our options are included in the price, such as roof shingles and chrome or brass door fittings. Buildings with a pyramid roof are finished with a metal cap.