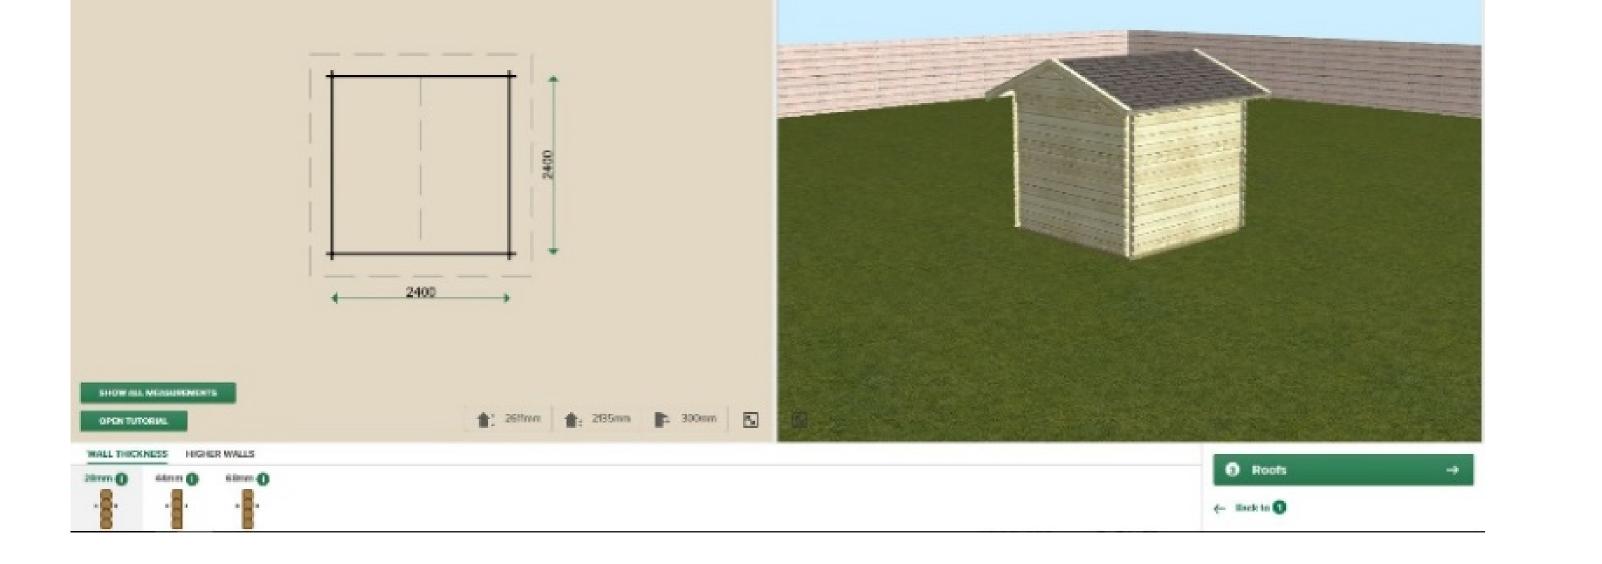

### **Step 1: Walls and posts**

Here you can select the shape, dimension and section of your garden building. You can change the dimension by dragging the walls inwards and outwards. At this stage you also have the opportunity to add a canopy, extension or sliding glass wall. You can add these options by clicking on the walls of the building.

If you select a sliding glass wall, you can also expand and reduce this wall. When choosing a canopy, you can make it as long as you like. You can also select your own choice of posts and optional decorative bases. The configurator also offers you the opportunity to design balustrades.