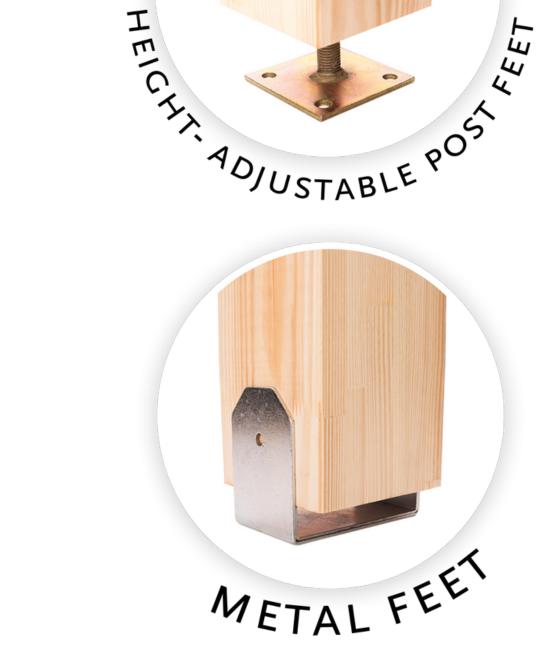

If you select a sliding glass wall, you can also expand and reduce this wall. When choosing a canopy, you can make it as long as you like. You can also select your own choice of posts and optional decorative bases. The configurator also offers you the opportunity to design balustrades.