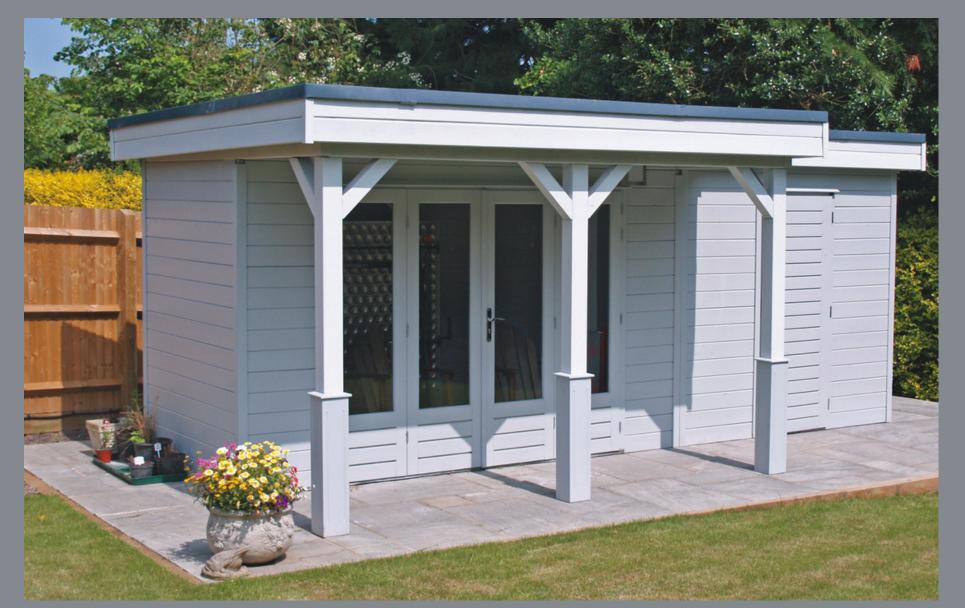

### **Step 1: Walls and posts**

Here you can select the shape, dimension and section of your garden building. You can change the dimension by dragging the walls inwards and outwards. At this stage you also have the opportunity to add a canopy, extension or sliding glass wall. You can add these options by clicking on the walls of the building.

If you select a sliding glass wall, you can also expand and reduce this wall. When choosing a canopy, you can make it as long as you like. You can also select your own choice of posts and optional decorative bases. The configurator also offers you the opportunity to design balustrades.

### Step 2: Roof

Choose your desired roof type. If you choose the apex roof, you get free roof shingles, which are available in five colours. Flat roof buildings generally come under 2500mm height.

O MIRA

### **Step 3: Doors**

Select the door you like and add it to your plan by clicking the +. All our doors include a 3-point locking system and high-quality double glazing. Want additional doors? Select a new door and add it in the same way. The "+" indicates where your door will fit, you can then move it along the wall to where you want it.

### **Step 4: Windows**

Below your design you can select a window. All our windows have high quality double glazing. Select your desired window and add it to your plan by clicking the +. Want additional windows? Select a new window and add it in the same way. The "+" indicates where your window will fit. Like the doors you can move it to the location you desire.