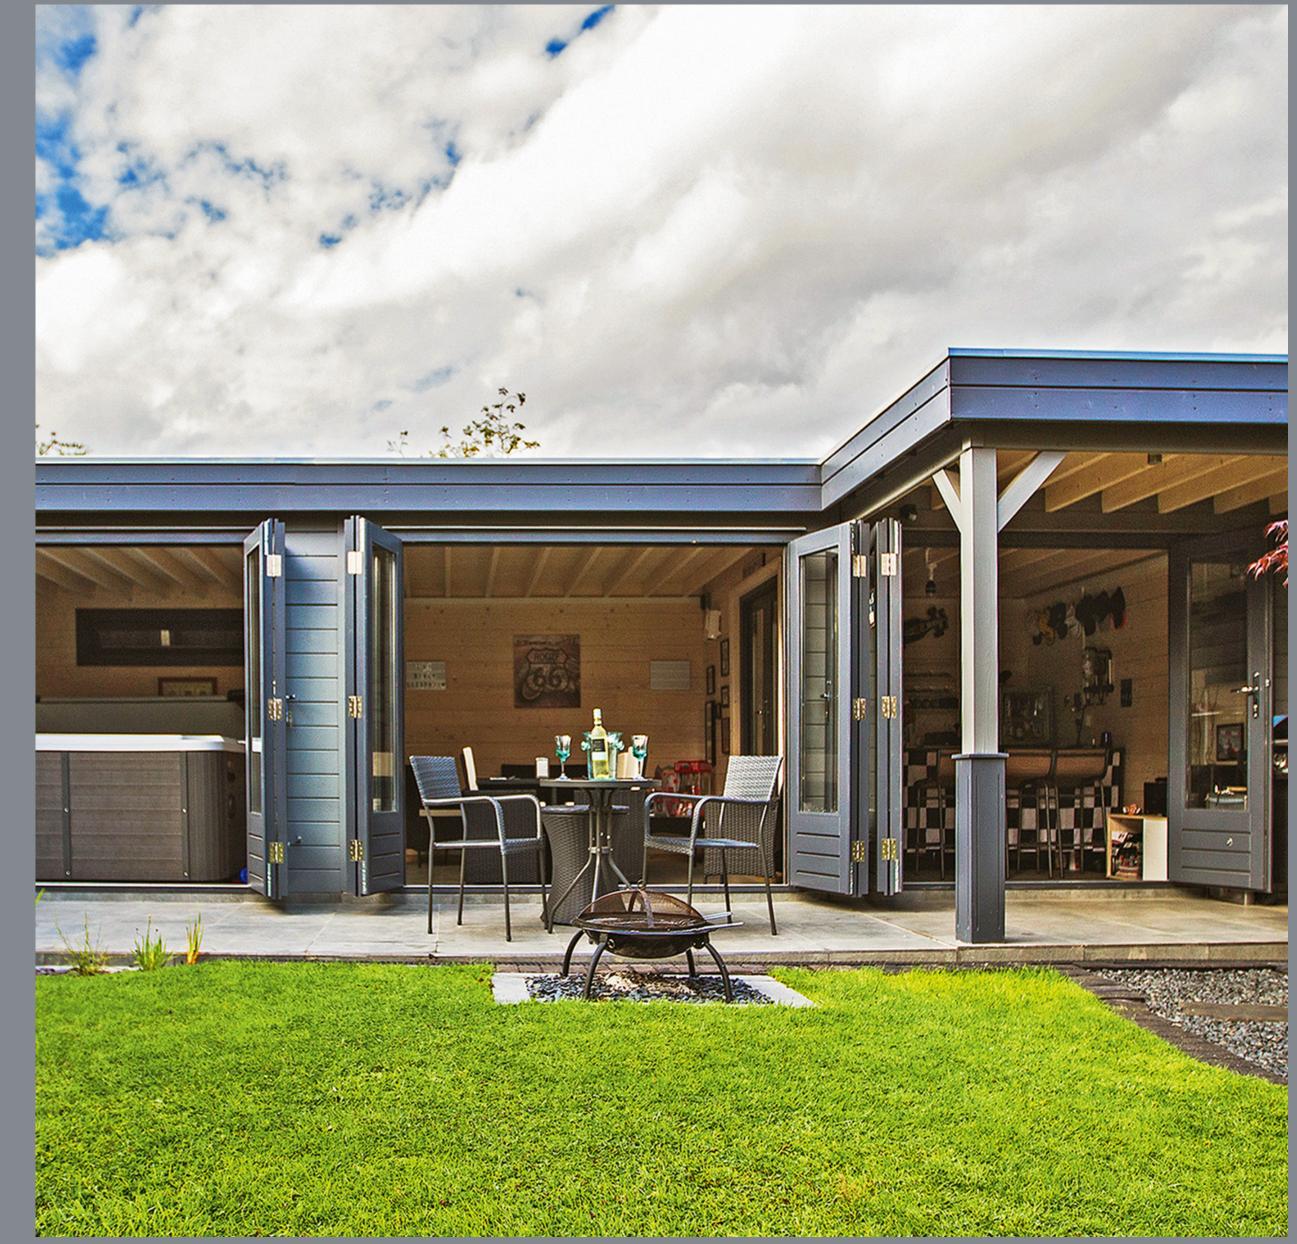

### **Step 1: Walls and posts**

Here you can select the shape, dimension and section of your garden building. You can change the dimension by dragging the walls inwards and outwards. At this stage you also have the opportunity to add a canopy, extension or sliding glass wall. You can add these options by clicking on the walls of the building.

If you select a sliding glass wall, you can also expand and reduce this wall. When choosing a canopy, you can make it as long as you like. You can also select your own choice of posts and optional decorative bases. The configurator also offers you the opportunity to design balustrades.