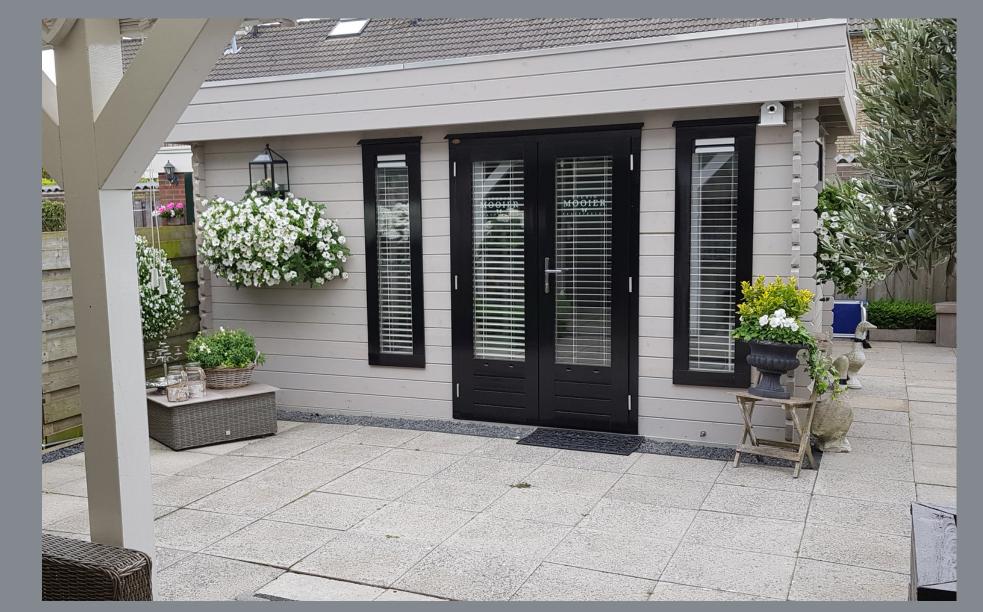

### **Step 3: Doors**

Select the door you like and add it to your plan by clicking the +. All our doors include a 3-point locking system and high-quality double glazing. Want additional doors? Select a new door and add it in the same way. The "+" indicates where your door will fit, you can then move it along the wall to where you want it.

### **Step 4: Windows**

Below your design you can select a window. All our windows have high quality double glazing. Select your desired window and add it to your plan by clicking the +. Want additional windows? Select a new window and add it in the same way. The "+" indicates where your window will fit. Like the doors you can move it to the location you desire.

### **Step 5: Factory treatments**

Your summer house, log cabin or canopy can also be treated. Every treatment has his own benefits. We can finish your building in three different ways:

- Spray treatment in transparent white, blue-grey, brown or green.
- Pressure treatment in green or brown (not available for summer houses).
- Paint treatment (transparent or opaque) is available in natural Transparent Oak or a range of contemporary colours. Please see some examples below.